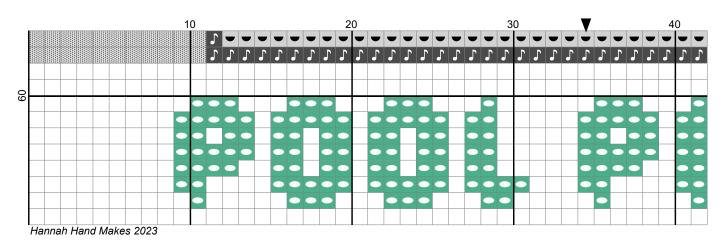

## Pool Party

| Author:      | Hannah Paige Braniff             |  |  |
|--------------|----------------------------------|--|--|
| Copyright:   | Hannah Hand Makes 2023           |  |  |
| Grid Size:   | 69W x 68H                        |  |  |
| Design Area: | 4.79" x 4.71" (67 x 66 stitches) |  |  |

# Legend:

\_

|                   | DMC   | 924   | (153 stitches) |          | DMC  | 996  | (55 stitches)  |
|-------------------|-------|-------|----------------|----------|------|------|----------------|
|                   | DMC   | 928   | (986 stitches) | <b>♣</b> | DMC  | 954  | (237 stitches) |
| ×                 | DMC   | 939   | (8 stitches)   |          | DMC  | 553  | (229 stitches) |
|                   | DMC   | 992   | (213 stitches) |          | DMC  | 318  | (83 stitches)  |
| •                 | DMC   | 3705  | (227 stitches) |          | DMC  | 3708 | (50 stitches)  |
|                   | DMC   | 958   | (51 stitches)  |          | DMC  | 167  | (73 stitches)  |
| *                 | DMC   | 17    | (90 stitches)  |          |      |      |                |
| Backstitch Lines: |       |       |                |          |      |      |                |
|                   | DMC-9 | 739   | (0.39 inches)  |          | DMC- | 17   | (8.33 inches)  |
|                   | DMC-\ | White | (0.59 inches)  |          | DMC- | 996  | (0.45 inches)  |
|                   |       |       |                |          |      |      |                |

— DMC-552 (13.71 inches)

| — DMC-996 | (0.45 inches) |
|-----------|---------------|
| — DMC-954 | (0.45 inches) |