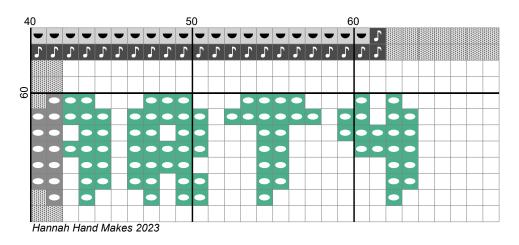

## Pool Party

| Author:      | Hannah Paige Braniff             |  |  |
|--------------|----------------------------------|--|--|
| Copyright:   | Hannah Hand Makes 2023           |  |  |
| Grid Size:   | 69W x 68H                        |  |  |
| Design Area: | 4.79" x 4.71" (67 x 66 stitches) |  |  |

# Legend:

\_

|                   | DMC   | 924   | (153 stitches) |          | DMC  | 996  | (55 stitches)  |
|-------------------|-------|-------|----------------|----------|------|------|----------------|
|                   | DMC   | 928   | (986 stitches) | <b>♣</b> | DMC  | 954  | (237 stitches) |
| ×                 | DMC   | 939   | (8 stitches)   |          | DMC  | 553  | (229 stitches) |
|                   | DMC   | 992   | (213 stitches) |          | DMC  | 318  | (83 stitches)  |
| •                 | DMC   | 3705  | (227 stitches) |          | DMC  | 3708 | (50 stitches)  |
|                   | DMC   | 958   | (51 stitches)  |          | DMC  | 167  | (73 stitches)  |
| *                 | DMC   | 17    | (90 stitches)  |          |      |      |                |
| Backstitch Lines: |       |       |                |          |      |      |                |
|                   | DMC-9 | 739   | (0.39 inches)  |          | DMC- | 17   | (8.33 inches)  |
|                   | DMC-\ | White | (0.59 inches)  |          | DMC- | 996  | (0.45 inches)  |
|                   |       |       |                |          |      |      |                |

— DMC-552 (13.71 inches)

| — DMC-996 | (0.45 inches) |
|-----------|---------------|
| — DMC-954 | (0.45 inches) |