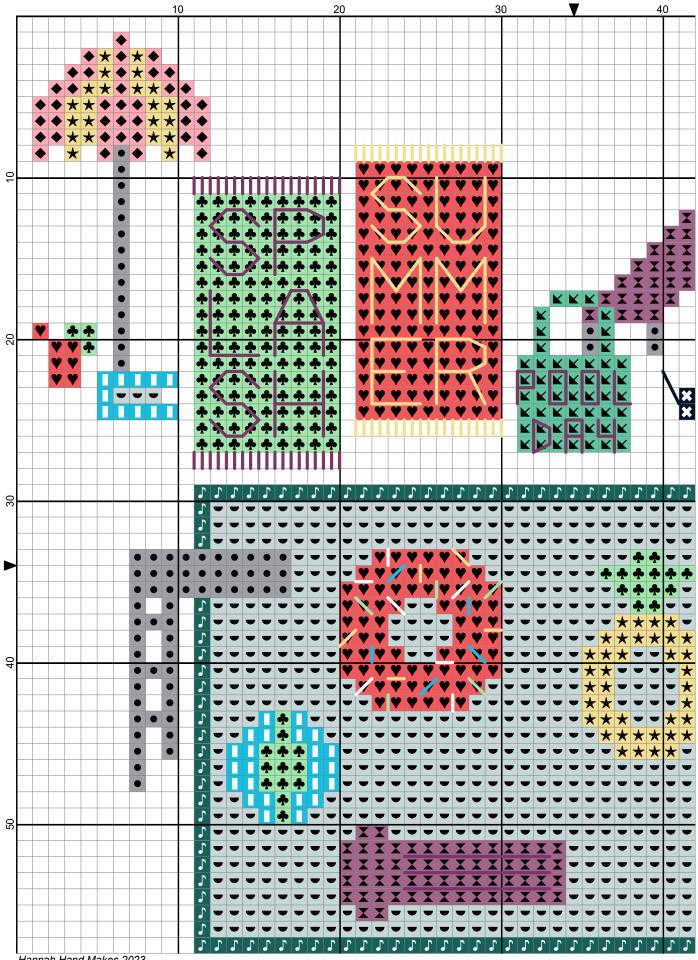

## Pool Party

| Author:      | Hannah Paige Braniff             |  |  |
|--------------|----------------------------------|--|--|
| Copyright:   | Hannah Hand Makes 2023           |  |  |
| Grid Size:   | 69W x 68H                        |  |  |
| Design Area: | 4.79" x 4.71" (67 x 66 stitches) |  |  |

# Legend:

\_

|                   | DMC   | 924   | (153 stitches) |          | DMC  | 996  | (55 stitches)  |
|-------------------|-------|-------|----------------|----------|------|------|----------------|
|                   | DMC   | 928   | (986 stitches) | <b>♣</b> | DMC  | 954  | (237 stitches) |
| ×                 | DMC   | 939   | (8 stitches)   |          | DMC  | 553  | (229 stitches) |
|                   | DMC   | 992   | (213 stitches) |          | DMC  | 318  | (83 stitches)  |
| •                 | DMC   | 3705  | (227 stitches) |          | DMC  | 3708 | (50 stitches)  |
|                   | DMC   | 958   | (51 stitches)  |          | DMC  | 167  | (73 stitches)  |
| *                 | DMC   | 17    | (90 stitches)  |          |      |      |                |
| Backstitch Lines: |       |       |                |          |      |      |                |
|                   | DMC-9 | 739   | (0.39 inches)  |          | DMC- | 17   | (8.33 inches)  |
|                   | DMC-\ | White | (0.59 inches)  |          | DMC- | 996  | (0.45 inches)  |
|                   |       |       |                |          |      |      |                |

— DMC-552 (13.71 inches)

| — DMC-996 | (0.45 inches) |
|-----------|---------------|
| — DMC-954 | (0.45 inches) |