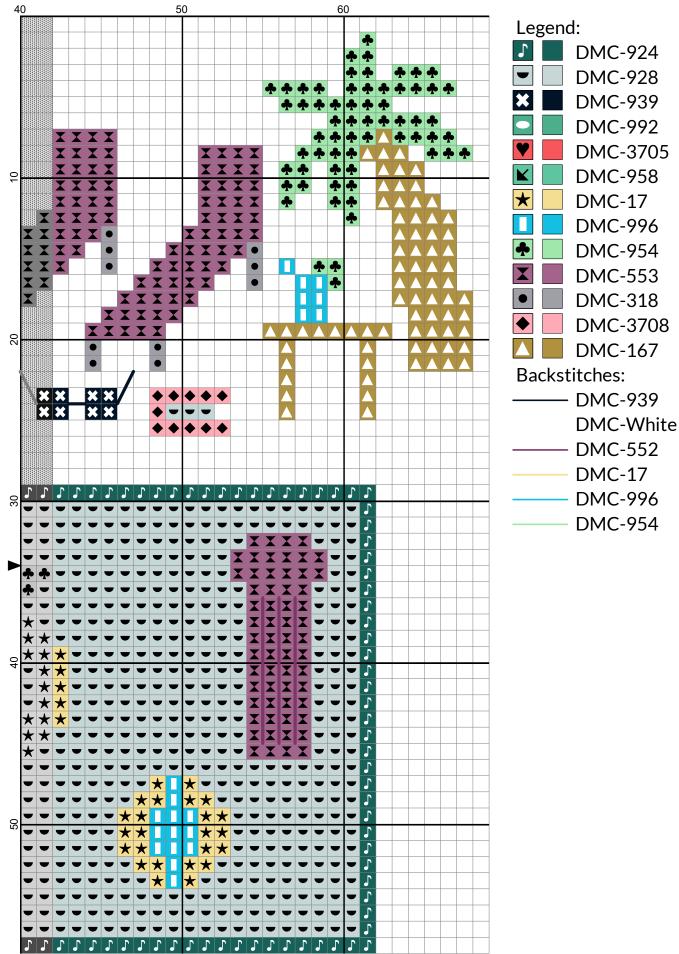

## Pool Party

| Author:      | Hannah Paige Braniff             |  |  |
|--------------|----------------------------------|--|--|
| Copyright:   | Hannah Hand Makes 2023           |  |  |
| Grid Size:   | 69W x 68H                        |  |  |
| Design Area: | 4.79" x 4.71" (67 x 66 stitches) |  |  |

# Legend:

\_

|                   | DMC   | 924   | (153 stitches) |          | DMC  | 996  | (55 stitches)  |
|-------------------|-------|-------|----------------|----------|------|------|----------------|
|                   | DMC   | 928   | (986 stitches) | <b>♣</b> | DMC  | 954  | (237 stitches) |
| ×                 | DMC   | 939   | (8 stitches)   |          | DMC  | 553  | (229 stitches) |
|                   | DMC   | 992   | (213 stitches) |          | DMC  | 318  | (83 stitches)  |
| •                 | DMC   | 3705  | (227 stitches) |          | DMC  | 3708 | (50 stitches)  |
|                   | DMC   | 958   | (51 stitches)  |          | DMC  | 167  | (73 stitches)  |
| *                 | DMC   | 17    | (90 stitches)  |          |      |      |                |
| Backstitch Lines: |       |       |                |          |      |      |                |
|                   | DMC-9 | 739   | (0.39 inches)  |          | DMC- | 17   | (8.33 inches)  |
|                   | DMC-\ | White | (0.59 inches)  |          | DMC- | 996  | (0.45 inches)  |
|                   |       |       |                |          |      |      |                |

— DMC-552 (13.71 inches)

| — DMC-996 | (0.45 inches) |
|-----------|---------------|
| — DMC-954 | (0.45 inches) |